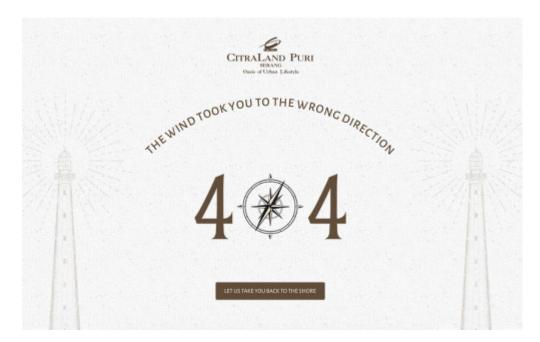

## **Citraland Puri Serang**

Creative concept: <u>Citraland Puri Serang</u> is real estate located in Serang. Serang regency is located towards the north of Banten province, faces Java sea. With tropical rainforst climate, with no dry season month. So, we thought, it's easy to get lost in the sea because of the wind. Check out the compass, <u>Eko</u> made it moves!