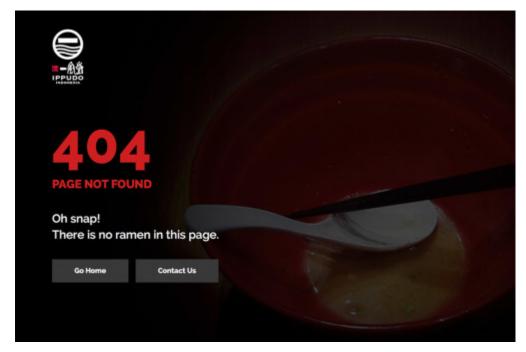

### **IPPUDO Ramen**

Creative concept: <u>IPPUDO</u> is a ramen restaurant. Experiencing an error page feels like a finished bowl of good ramen. It's disappointing. But in a good way!